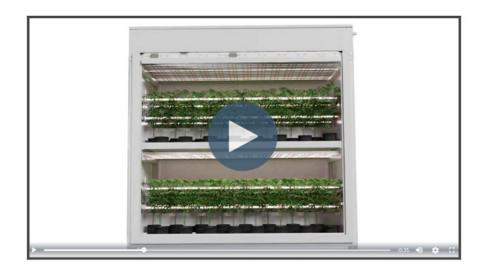

## Vertical Farming Unit (VFU) Explainer Video

Click the Video or Here to Watch Online

Passionately Transforming Cannabis Through Innovation

## **Vertical Farming Units (VFUs)**

- Over \$30 million invested in VFU development and improvements
- Each VFU can produce over 35 pounds per year
- Each VFU captures 1.5 million data points per year
- Version 3.7 offers next generation technology upgrades
- Works in tandem with Agrify Insights cultivation software