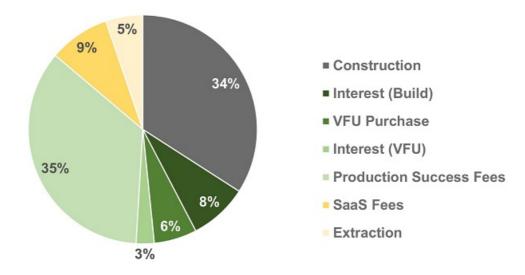

#### Access to Capital

Addresses a major pain point especially for new market entrants

## **Facility Build-Out**

Supported by leading cannabis consultants and specialized general contractors

#### **Cultivation and Extraction Solutions**

Optimized for the highest levels of consistency, quality, and yield

### **Ongoing Operational Support**

Provided by some of the best and brightest experts and thought leaders in the industry

16%-18% APR over 24 months

\$200 to \$300 SaaS per VFU per month

#### Success-Based Production Fees

- Each VFU produces 35 lbs + per year
- o On average AGRIFY receives \$600 per pound

Passionately Transforming Cannabis Through Innovation